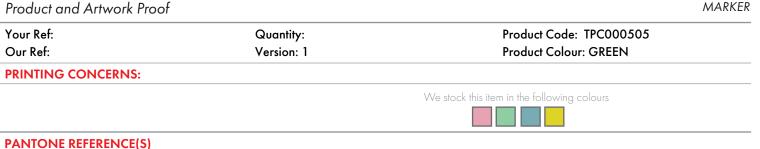

💼 Full Colour Printing

ARTWORK SCALE 100%

Product Image for visualisation - colours may vary

ARTWORK SCALE 100% Max print area: 35mm x 14mm

The dashed line is to demonstrate print area and will not appear on your printed item